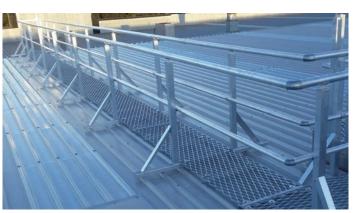

an 3000mm between support beams

### CERTIFICATIONS

- Australian Standards: AS/NZS1170, and AS1657 & Relevant Clauses of the Building Code of Australia
- Wind Loads: Con-form Group products have been certified for wind regions A, B and C.

V500 = 45m/s - Region A - Tc 2.5 V500 = 57m/s - Region B - Tc 2.5

V500 = 66m/s - Region C - Tc 2.5





### WARRANTY

 All components backed by a 25 year warranty

### FIXINGS

- EasyFix MRPurlin MS
- MR-S5 RibBracket or MR-S5K RibClaw mounting brackets
- ▶ 14-10 x 75 screws and neoprene sealing washers.

### **MAINTENANCE**

Visual inspection for any damage or loose fittings is recommended annually. Report any damage or loose fixings to asset manager or building owner for correction

# Con-form<sup>®</sup> GROUP Making it Easy

## STANDARD WALKWAY







## Con-form<sup>®</sup> Making it **Easy**











## **LEVELLED WALKWAY**





### FIXING DETAILS





Dimensions shall not be obtained by scaling the drawings. This certification covers the walkway only and does not cover any surrounding structures.

<u>Design Certification:</u>
The following review has been carried out in accordance with the following SAI Codes of Practice:

- AS/NZS 1657 Fixed Platforms, Walkways, Stairs, and Ladders Code
   AS/NZS 1170 Aluminium Structural Design Actions Code (Parts 0, 1, 2 and 5)
   AS/NZS 1664.1 Aluminium Structures Code