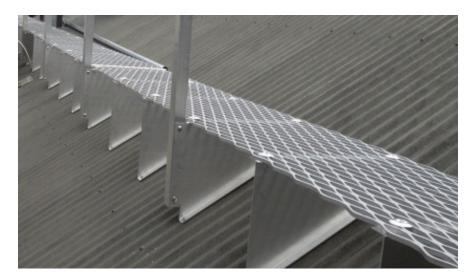

### TECHNICAL DATA

- Prefabricated with 6063-T6 grade aluminium components
- 13mm knurled expanded aluminium mesh
- Modular solution to span no more than 3000mm between support beams

### FIXINGS

- EasyFix MRPurlin MS
- MR-S5 RibBracket or MR-S5K RibClaw mounting brackets
- ▶ 14-10 x 75 screws and neoprene sealing washers.