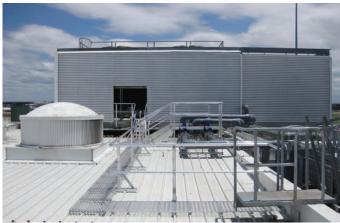

3000mm between support beams

### CERTIFICATIONS

- Australian Standards: AS/NZS1170, and AS1657 & Relevant Clauses of the Building Code of Australia
- Wind Loads: Con-form Group products have been certified for wind regions A, B and C.

V500 = 45m/s - Region A - Tc 2.5 V500 = 57m/s - Region B - Tc 2.5

V500 = 66m/s - Region C - Tc 2.5





### WARRANTY

 All components backed by a 25 year warranty

### FIXINGS

- EasyFix MRPurlin MS
- MR-S5 RibBracket or MR-S5K RibClaw mounting brackets
- ▶ 14-10 x 75 screws and neoprene sealing washers.

### **MAINTENANCE**

Visual inspection for any damage or loose fittings is recommended annually. Report any damage or loose fixings to asset manager or building owner for correction

# Con-form<sup>®</sup> GROUP Making it Easy

## STANDARD WALKWAY







## Con-form<sup>®</sup> Making it **Easy**











## **LEVELLED WALKWAY**





### FIXING DETAILS





Dimensions shall not be obtained by scaling the drawings. This certification covers the walkway only and does not cover any surrounding structures.

<u>Design Certification:</u>
The following review has been carried out in accordance with the following SAI Codes of Practice:

- AS/NZS 1657 Fixed Platforms, Walkways, Stairs, and Ladders Code
   AS/NZS 1170 Aluminium Structural Design Actions Code (Parts 0, 1, 2 and 5)
   AS/NZS 1664.1 Aluminium Structures Code