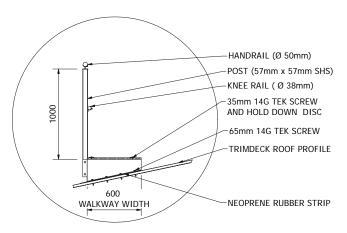

### TECHNICAL DATA

- Prefabricated with 6063-T6 grade aluminium components
- 13mm knurled expanded aluminium mesh
- Modular solution to span no more than 3000mm between support beams

### FIXINGS

- EasyFix MRPurlin MS
- MR-S5 RibBracket or MR-S5K RibClaw mounting brackets
- ▶ 14-10 x 75 screws and neoprene sealing washers.