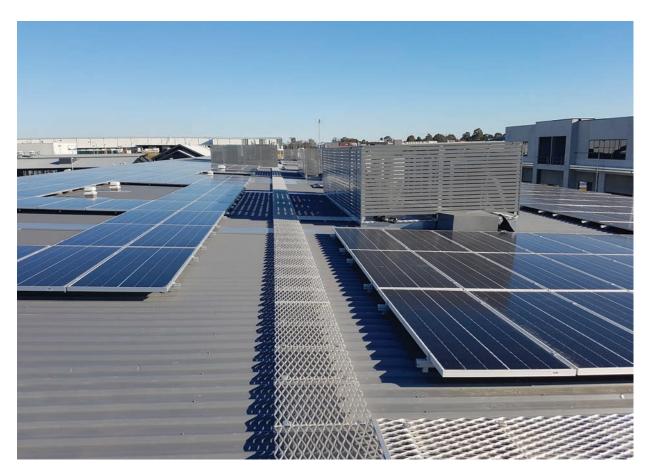

### PREMIUM WALKWAY PRODUCT DESCRIPTION

An agile, safe and lightweight solution, Con-form Groups walkways are ideal for roof pitches of 1°- 20° up roof. Our range includes Standard and Levelled walkways.

### FEATURES AND ADVANTAGES

- Modular solution for fast and effective build and installation
- A cost-effective, safe and agile solution
- Built from lightweight, ultra-strong structural grade aluminium
- Superior live load ratings of 3kPa
- Fast and simple construction with rapid installation times
- No cutting, no welding, no hotworks - just bolt it together.

- Available in modular 600mm increments
- Structural grade aluminium design with strong fixings
- Built to withstand volatile and extreme weather conditions
- Reduction in lead-times and time spent on site
- Available as a levelled walkway for across roof slopes and flat for up roof slopes

## STANDARD WALKWAY