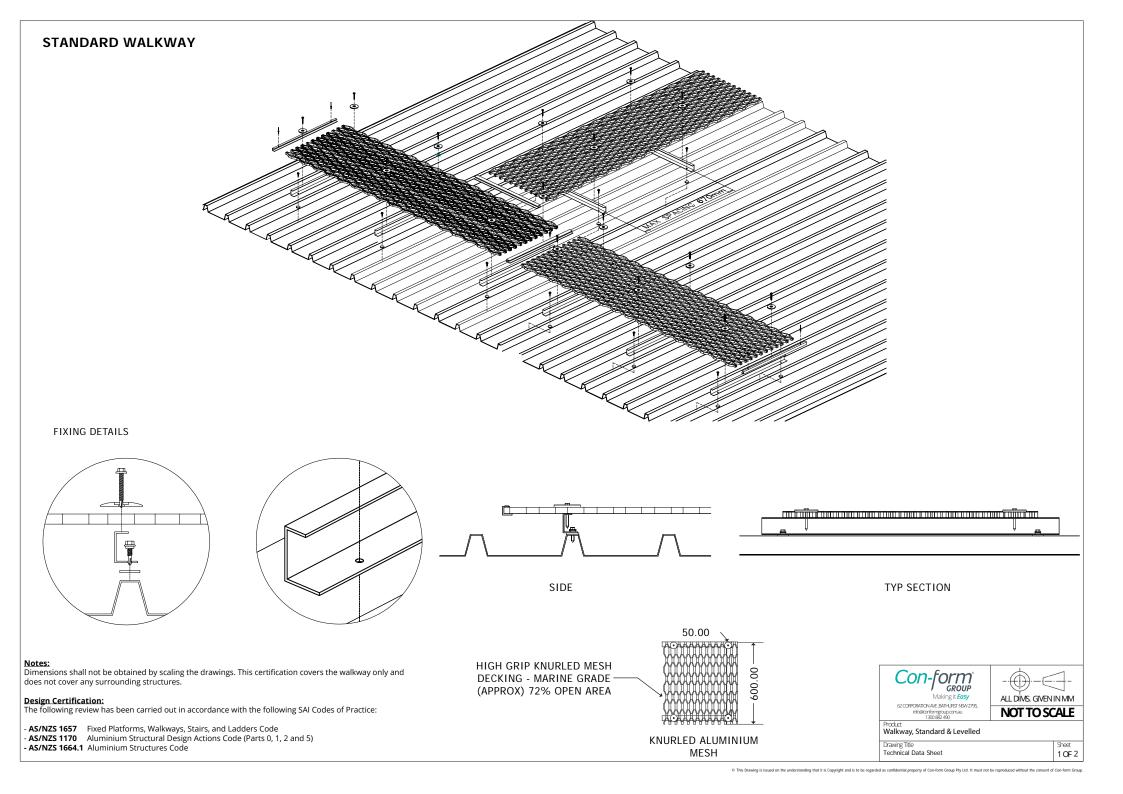

## STANDARD WALKWAY

### FIXING DETAILS

Dimensions shall not be obtained by scaling the drawings. This certification covers the walkway only and does not cover any surrounding structures.

<u>Design Certification:</u>
The following review has been carried out in accordance with the following SAI Codes of Practice:

- AS/NZS 1657 Fixed Platforms, Walkways, Stairs, and Ladders Code
   AS/NZS 1170 Aluminium Structural Design Actions Code (Parts 0, 1, 2 and 5)
   AS/NZS 1664.1 Aluminium Structures Code