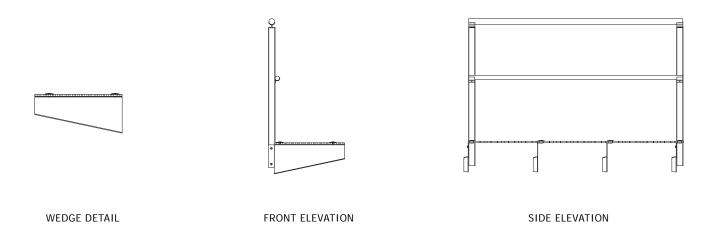

## STANDARD WALKWAY

### FIXING DETAILS

Dimensions shall not be obtained by scaling the drawings. This certification covers the walkway only and does not cover any surrounding structures.

<u>Design Certification:</u>
The following review has been carried out in accordance with the following SAI Codes of Practice: