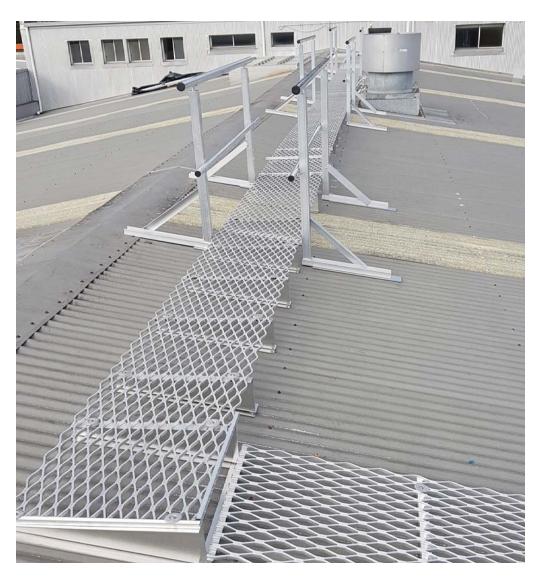

### PREMIUM WALKWAY PRODUCT DESCRIPTION

An agile, safe and lightweight solution, Con-form Groups walkways are ideal for roof pitches of 1°- 20° up roof. Our range includes Standard and Levelled walkways.

### FEATURES AND ADVANTAGES

- Modular solution for fast and effective build and installation
- A cost-effective, safe and agile solution
- Built from lightweight, ultra-strong structural grade aluminium
- Superior live load ratings of 3kPa
- Fast and simple construction with rapid installation times
- No cutting, no welding, no hotworks - just bolt it together.

- Available in modular 600mm increments
- Structural grade aluminium design with strong fixings
- Built to withstand volatile and extreme weather conditions
- Reduction in lead-times and time spent on site
- Available as a levelled walkway for across roof slopes and flat for up roof slopes

### TECHNICAL DATA

- Prefabricated with 6063-T6 grade aluminium components
- 13mm knurled expanded aluminium mesh
- Modular solution to span no more than 3000mm between support beams