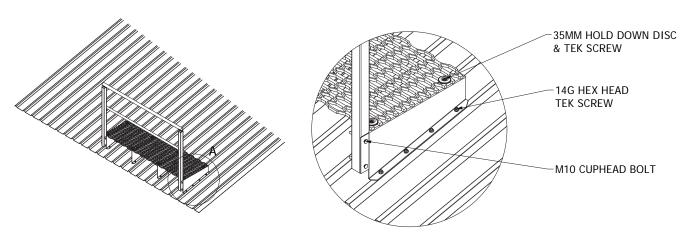

### FIXINGS

- EasyFix MRPurlin MS
- MR-S5 RibBracket or MR-S5K RibClaw mounting brackets
- ▶ 14-10 x 75 screws and neoprene sealing washers.

### FIXING DETAILS

Dimensions shall not be obtained by scaling the drawings. This certification covers the walkway only and does not cover any surrounding structures.

<u>Design Certification:</u>
The following review has been carried out in accordance with the following SAI Codes of Practice: