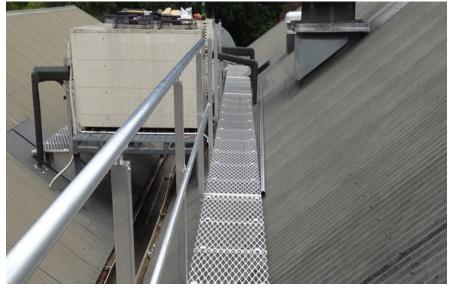

### PREMIUM WALKWAY PRODUCT DESCRIPTION

An agile, safe and lightweight solution, Con-form Groups walkways are ideal for roof pitches of 1°- 20° up roof. Our range includes Standard and Levelled walkways.

### FEATURES AND ADVANTAGES

- Modular solution for fast and effective build and installation
- A cost-effective, safe and agile solution
- Built from lightweight, ultra-strong structural grade aluminium
- Superior live load ratings of 3kPa
- Fast and simple construction with rapid installation times
- No cutting, no welding, no hotworks - just bolt it together.