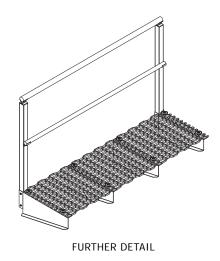

70, and AS1657 & Relevant Clauses of the Building Code of Australia
- Wind Loads: Con-form Group products have been certified for wind regions A, B and C.

V500 = 45m/s - Region A - Tc 2.5 V500 = 57m/s - Region B - Tc 2.5

V500 = 66m/s - Region C - Tc 2.5





### WARRANTY

 All components backed by a 25 year warranty

### FIXINGS

- EasyFix MRPurlin MS
- MR-S5 RibBracket or MR-S5K RibClaw mounting brackets
- ▶ 14-10 x 75 screws and neoprene sealing washers.

### **MAINTENANCE**

Visual inspection for any damage or loose fittings is recommended annually. Report any damage or loose fixings to asset manager or building owner for correction

# Con-form<sup>®</sup> GROUP Making it Easy

## STANDARD WALKWAY







## Con-form<sup>®</sup> Making it **Easy**











## **LEVELLED WALKWAY**





### FIXING DETAILS





Dimensions shall not be obtained by scaling the drawings. This certification covers the walkway only and does not cover any surrounding structures.

<u>Design Certification:</u>
The following review has been carried out in accordance with the following SAI Codes of Practice:

- AS/NZS 1657 Fixed Platforms, Walkways, Stairs, and Ladders Code
   AS/NZS 1170 Aluminium Structural Design Actions Code (Parts 0, 1, 2 and 5)
   AS/NZS 1664.1 Aluminium Structures Code