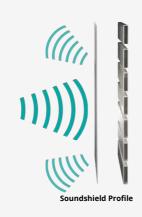

nting Rails |
| Architectural Screens    |

### Notes

Dimensions shall not be obtained by scaling the drawings. This certification covers the platform only, and does not cover any surrounding structures.

### **Design Certification:**

The following review has been carried out in accordance with the following SAI Codes of Practice:

AS 1657 Fixed Platforms, Walkways, Stairways and Ladders Code

AS 1170 Structural Design Actions Code (Parts 0, 1, and 2)

**AS 1664.1** Aluminium Structures Code

Structure Importance level 2 (normal structure), in accordance with the BCA:

**Super-imposed dead load** to platforms = 0.20kPa







# SCREEN PROFILE OPTIONS

## WITH CLASSICSCREEN WALLS

## ClassicScreen Wall





## ClassicScreen Wall with Peacemaker



# ClassicScreen Wall with Acoustic+











# WITH LOUVREWALL AIRFLOW SCREENS

### LouvreWall airflow





## LouvreWall airflow with Peacemaker



# LouvreWall airflow with Acoustic+





ALL DİMS. GIVEN IN MM

NOT TO SCALE

Sheet

2 OF 2

# **LouvreWall Profile Options**