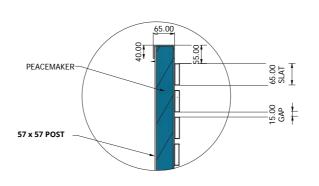

Access Steps             |
| Equipment Mounting Rails |
| Architectural Screens    |

### Notes

Dimensions shall not be obtained by scaling the drawings. This certification covers the platform only, and does not cover any surrounding structures.

### **Design Certification:**

The following review has been carried out in accordance with the following SAI Codes of Practice:

AS 1657 Fixed Platforms, Walkways, Stairways and Ladders Code

AS 1170 Structural Design Actions Code (Parts 0, 1, and 2)

**AS 1664.1** Aluminium Structures Code

Structure Importance level 2 (normal structure), in accordance with the BCA:

**Super-imposed dead load** to platforms = 0.20kPa







# SCREEN PROFILE OPTIONS

## WITH CLASSICSCREEN WALLS

## ClassicScreen Wall





## ClassicScreen Wall with Peacemaker



# ClassicScreen Wall with Acoustic+











# WITH LOUVREWALL AIRFLOW SCREENS

### LouvreWall airflow





## LouvreWall airflow with Peacemaker



# LouvreWall airflow with Acoustic+





ALL DİMS. GIVEN IN MM

NOT TO SCALE

Sheet

2 OF 2

# **LouvreWall Profile Options**