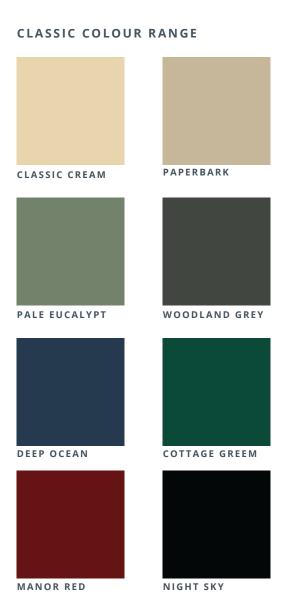

# AVAILABLE IN A RANGE OF COLORBOND® COLOURS TO CHOOSE FROM

Conceal plant machinery with a range of classic and contemporary colours to match the Colorbond Steel range

### CONTEMPORARY COLOUR RANGE

A (1:20)
POWERCOATED STANDARD SCREENWALL
22% OPEN AIRFLOW
COLOUR MONUMENT MATT

B ( 1:20 ) 850 ACCESS DOOR

C (1:10) SCREEN TO CONCRETE SLAB POSTS BY OTHERS

| Product Options          |
|--------------------------|
| Guard Rail               |
| Louvre Screens           |
| Acoustic Screens         |
| Access Steps             |
| Equipment Mounting Rails |
| Architectural Screens    |