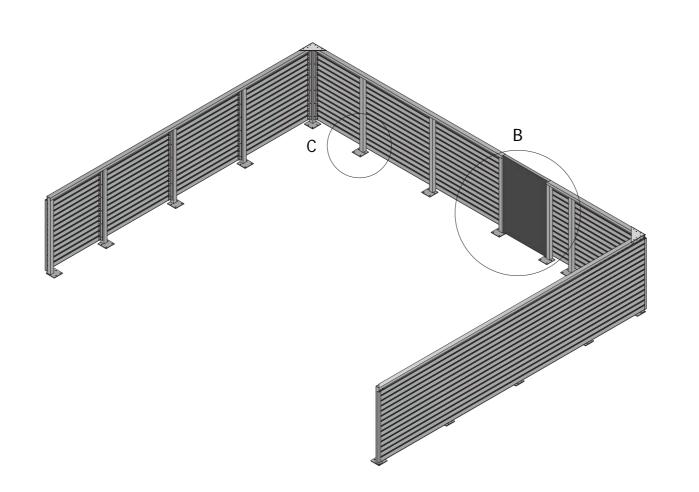

### CONTEMPORARY COLOUR RANGE

A (1:20)
POWERCOATED STANDARD SCREENWALL
22% OPEN AIRFLOW
COLOUR MONUMENT MATT

B ( 1:20 ) 850 ACCESS DOOR

C (1:10) SCREEN TO CONCRETE SLAB POSTS BY OTHERS

| Product Options          |
|--------------------------|
| Guard Rail               |
| Louvre Screens           |
| Acoustic Screens         |
| Access Steps             |
| Equipment Mounting Rails |
| Architectural Screens    |