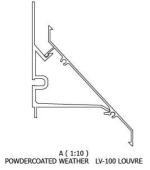

The following review has been carried out in accordance with the following SAI Codes of Practice:

AS 1657 Fixed Platforms, Walkways, Stairways and Ladders Code

AS 1170 Structural Design Actions Code (Parts 0, 1, and 2)

**AS 1664.1** Aluminium Structures Code

Structure Importance level 2 (normal structure), in accordance with the BCA:

**Super-imposed dead load** to platforms = 0.20kPa







# SCREEN PROFILE OPTIONS

## WITH CLASSICSCREEN WALLS

## ClassicScreen Wall





## ClassicScreen Wall with Peacemaker



# ClassicScreen Wall with Acoustic+











# WITH LOUVREWALL AIRFLOW SCREENS

### LouvreWall airflow





## LouvreWall airflow with Peacemaker



# LouvreWall airflow with Acoustic+





ALL DİMS. GIVEN IN MM

NOT TO SCALE

Sheet

2 OF 2

# **LouvreWall Profile Options**