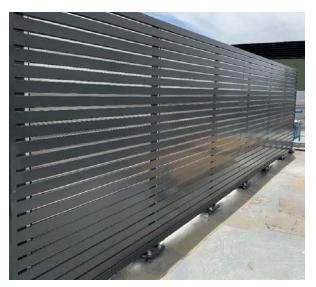

FICATIONS**

- Australian Standards: AS1170.1, AS1170.2, AS1657 & AS1664.1 & Relevant Clauses of the Building Code of Australia
- Wind Loads: Con-form products have been certified for wind regions A, B and C.

V500 = 45m/s - Region A - Tc 2.5

V500 = 57m/s - Region B - Tc 2.5

V500 = 66m/s - Region C - Tc 2.5



#### MAINTENANCE

- Visual inspection for any damage or loose fittings is recommended annually. Report any damage or loose fixings to asset manager or building owner for correction.
- No certified maintenance is required that effects lifespan or performance of product.

# AVAILABLE IN A RANGE OF COLORBOND® COLOURS TO CHOOSE FROM

Conceal plant machinery with a range of classic and contemporary colours to match the Colorbond Steel range





### CONTEMPORARY COLOUR RANGE































A (1:20)
POWERCOATED STANDARD SCREENWALL
22% OPEN AIRFLOW
COLOUR MONUMENT MATT



B ( 1:20 ) 850 ACCESS DOOR



C (1:10) SCREEN TO CONCRETE SLAB POSTS BY OTHERS

| Product Options          |
|--------------------------|
| Guard Rail               |
| Louvre Screens           |
| Acoustic Screens         |
| Access Steps             |
| Equipment Mounting Rails |
| Architectural Screens    |

### Notes

Dimensions shall not be obtained by scaling the drawings. This certification covers the platform only, and does not cover any surrounding structures.

### **Design Certification:**

The following review has been carried out in accordance with the following SAI Codes of Practice:

AS 1657 Fixed Platforms, Walkways, Stairways and Ladders Code

AS 1170 Structural Design Acti