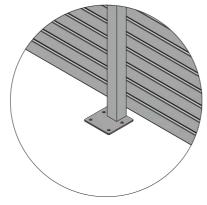

### CONTEMPORARY COLOUR RANGE

A (1:20)
POWERCOATED STANDARD SCREENWALL
22% OPEN AIRFLOW
COLOUR MONUMENT MATT

B ( 1:20 ) 850 ACCESS DOOR

C (1:10) SCREEN TO CONCRETE SLAB POSTS BY OTHERS

| Product Options          |
|--------------------------|
| Guard Rail               |
| Louvre Screens           |
| Acoustic Screens         |
| Access Steps             |
| Equipment Mounting Rails |
| Architectural Screens    |