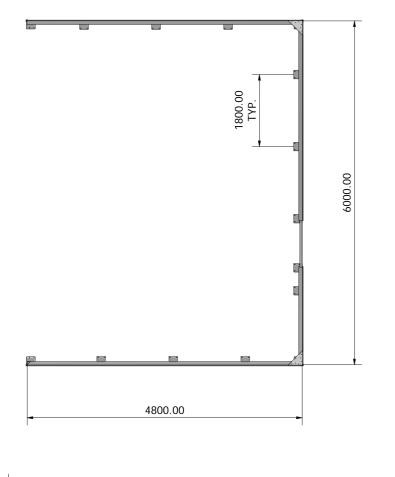

### CONTEMPORARY COLOUR RANGE

A (1:20)
POWERCOATED STANDARD SCREENWALL
22% OPEN AIRFLOW
COLOUR MONUMENT MATT

B ( 1:20 ) 850 ACCESS DOOR

C (1:10) SCREEN TO CONCRETE SLAB POSTS BY OTHERS

| Product Options          |
|--------------------------|
| Guard Rail               |
| Louvre Screens           |
| Acoustic Screens         |
| Access Steps             |
| Equipment Mounting Rails |
| Architectural Screens    |

### Notes

Dimensions shall not be obtained by scaling the drawings. This certification covers the platform only, and does not cover any surrounding structures.