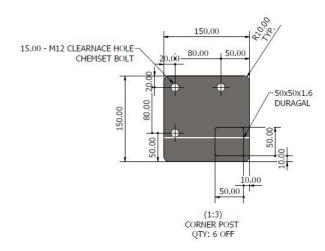

### CONTEMPORARY COLOUR RANGE

A (1:20)
POWERCOATED STANDARD SCREENWALL
22% OPEN AIRFLOW
COLOUR MONUMENT MATT

B ( 1:20 ) 850 ACCESS DOOR

C (1:10) SCREEN TO CONCRETE SLAB POSTS BY OTHERS

| Product Options          |
|--------------------------|
| Guard Rail               |
| Louvre Screens           |
| Acoustic Screens         |
| Access Steps             |
| Equipment Mounting Rails |
| Architectural Screens    |