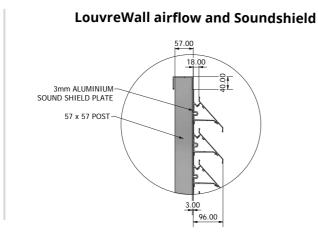

hall not be obtained by scaling the drawings. This certification covers the platform only, and does not cover any surrounding structures.

### **Design Certification:**

The following review has been carried out in accordance with the following SAI Codes of Practice:

AS 1657 Fixed Platforms, Walkways, Stairways and Ladders Code

AS 1170 Structural Design Actions Code (Parts 0, 1, and 2)

**AS 1664.1** Aluminium Structures Code

Structure Importance level 2 (normal structure), in accordance with the BCA:

**Super-imposed dead load** to platforms = 0.20kPa







# SCREEN PROFILE OPTIONS

## WITH CLASSICSCREEN WALLS

## ClassicScreen Wall





## ClassicScreen Wall with Peacemaker



# ClassicScreen Wall with Acoustic+











# WITH LOUVREWALL AIRFLOW SCREENS

### LouvreWall airflow





## LouvreWall airflow with Peacemaker



# LouvreWall airflow with Acoustic+





ALL DİMS. GIVEN IN MM

NOT TO SCALE

Sheet

2 OF 2

# **LouvreWall Profile Options**