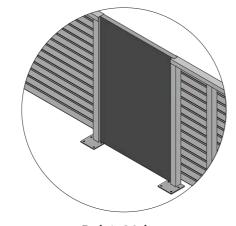

# SPECIFICATION WORDING

clean lines of our ScreentoRoof CR solution. Available in all our screen

solutions, Classic, Louvre Wall and Acoustic Wall Solutions.

System shall be Con-form Group ScreentoRoof CR, proprietary item number ESSTRCR secured with proprietary framing system. In compliance with AS 1657:2018 and AS 1170.4 (seismic).

We can install all screen solutions (including Acoustic and Louvre Walls), direct to metal and concrete surfaces.