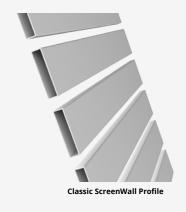

ounting Rails |
| Architectural Screens    |

### Notes

Dimensions shall not be obtained by scaling the drawings. This certification covers the platform only, and does not cover any surrounding structures.

### **Design Certification:**

The following review has been carried out in accordance with the following SAI Codes of Practice:

AS 1657 Fixed Platforms, Walkways, Stairways and Ladders Code

AS 1170 Structural Design Actions Code (Parts 0, 1, and 2)

**AS 1664.1** Aluminium Structures Code

Structure Importance level 2 (normal structure), in accordance with the BCA:

**Super-imposed dead load** to platforms = 0.20kPa







# SCREEN PROFILE OPTIONS

## WITH CLASSICSCREEN WALLS

## ClassicScreen Wall





## ClassicScreen Wall with Peacemaker



# ClassicScreen Wall with Acoustic+











# WITH LOUVREWALL AIRFLOW SCREENS

### LouvreWall airflow





## LouvreWall airflow with Peacemaker



# LouvreWall airflow with Acoustic+





ALL DİMS. GIVEN IN MM

NOT TO SCALE

Sheet

2 OF 2

# **LouvreWall Profile Options**