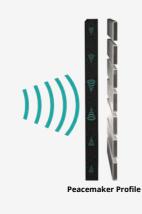

ing Rails |
| Architectural Screens    |

### Notes

Dimensions shall not be obtained by scaling the drawings. This certification covers the platform only, and does not cover any surrounding structures.

### **Design Certification:**

The following review has been carried out in accordance with the following SAI Codes of Practice:

AS 1657 Fixed Platforms, Walkways, Stairways and Ladders Code

AS 1170 Structural Design Actions Code (Parts 0, 1, and 2)

**AS 1664.1** Aluminium Structures Code

Structure Importance level 2 (normal structure), in accordance with the BCA:

**Super-imposed dead load** to platforms = 0.20kPa







# SCREEN PROFILE OPTIONS

## WITH CLASSICSCREEN WALLS

## ClassicScreen Wall





## ClassicScreen Wall with Peacemaker



# ClassicScreen Wall with Acoustic+











# WITH LOUVREWALL AIRFLOW SCREENS

### LouvreWall airflow





## LouvreWall airflow with Peacemaker



# LouvreWall airflow with Acoustic+





ALL DİMS. GIVEN IN MM

NOT TO SCALE

Sheet

2 OF 2

# **LouvreWall Profile Options**