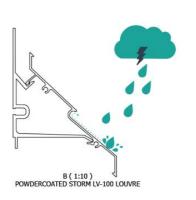

e following review has been carried out in accordance with the following SAI Codes of Practice:

AS 1657 Fixed Platforms, Walkways, Stairways and Ladders Code

AS 1170 Structural Design Actions Code (Parts 0, 1, and 2)

**AS 1664.1** Aluminium Structures Code

Structure Importance level 2 (normal structure), in accordance with the BCA:

**Super-imposed dead load** to platforms = 0.20kPa







# SCREEN PROFILE OPTIONS

## WITH CLASSICSCREEN WALLS

## ClassicScreen Wall





## ClassicScreen Wall with Peacemaker



# ClassicScreen Wall with Acoustic+











# WITH LOUVREWALL AIRFLOW SCREENS

### LouvreWall airflow





## LouvreWall airflow with Peacemaker



# LouvreWall airflow with Acoustic+





ALL DİMS. GIVEN IN MM

NOT TO SCALE

Sheet

2 OF 2

# **LouvreWall Profile Options**