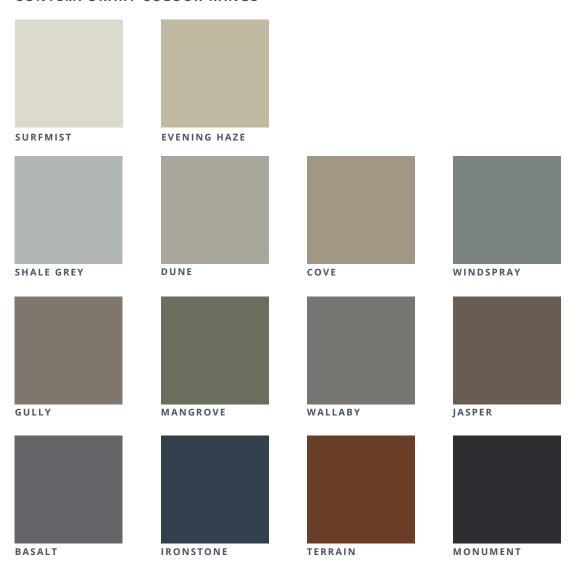

# AVAILABLE IN A RANGE OF COLORBOND® COLOURS TO CHOOSE FROM

Conceal plant machinery with a range of classic and contemporary colours to match the Colorbond Steel range

### CONTEMPORARY COLOUR RANGE

A (1:20)
POWERCOATED STANDARD SCREENWALL
22% OPEN AIRFLOW
COLOUR MONUMENT MATT

B ( 1:20 ) 850 ACCESS DOOR

C (1:10) SCREEN TO CONCRETE SLAB POSTS BY OTHERS

| Product Options          |
|--------------------------|
| Guard Rail               |
| Louvre Screens           |
| Acoustic Screens         |
| Access Steps             |
| Equipment Mounting Rails |
| Architectural Screens    |