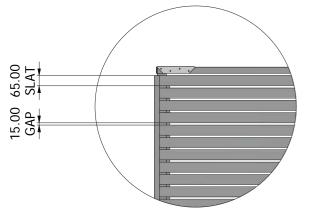

### CONTEMPORARY COLOUR RANGE

A (1:20)
POWERCOATED STANDARD SCREENWALL
22% OPEN AIRFLOW
COLOUR MONUMENT MATT

B ( 1:20 ) 850 ACCESS DOOR

C (1:10) SCREEN TO CONCRETE SLAB POSTS BY OTHERS

| Product Options          |
|--------------------------|
| Guard Rail               |
| Louvre Screens           |
| Acoustic Screens         |
| Access Steps             |
| Equipment Mounting Rails |
| Architectural Screens    |