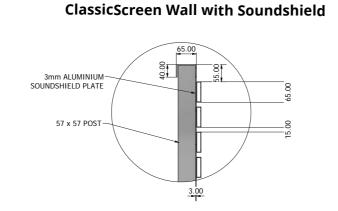

|
| Acoustic Screens         |
| Access Steps             |
| Equipment Mounting Rails |
| Architectural Screens    |

### Notes

Dimensions shall not be obtained by scaling the drawings. This certification covers the platform only, and does not cover any surrounding structures.

### **Design Certification:**

The following review has been carried out in accordance with the following SAI Codes of Practice:

AS 1657 Fixed Platforms, Walkways, Stairways and Ladders Code

AS 1170 Structural Design Actions Code (Parts 0, 1, and 2)

**AS 1664.1** Aluminium Structures Code

Structure Importance level 2 (normal structure), in accordance with the BCA:

**Super-imposed dead load** to platforms = 0.20kPa







# SCREEN PROFILE OPTIONS

## WITH CLASSICSCREEN WALLS

## ClassicScreen Wall





## ClassicScreen Wall with Peacemaker



# ClassicScreen Wall with Acoustic+











# WITH LOUVREWALL AIRFLOW SCREENS

### LouvreWall airflow





## LouvreWall airflow with Peacemaker



# LouvreWall airflow with Acoustic+





ALL DİMS. GIVEN IN MM

NOT TO SCALE

Sheet

2 OF 2

# **LouvreWall Profile Options**