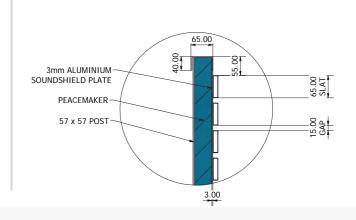

Mounting Rails |
| Architectural Screens    |

### Notes

Dimensions shall not be obtained by scaling the drawings. This certification covers the platform only, and does not cover any surrounding structures.

### **Design Certification:**

The following review has been carried out in accordance with the following SAI Codes of Practice:

AS 1657 Fixed Platforms, Walkways, Stairways and Ladders Code

AS 1170 Structural Design Actions Code (Parts 0, 1, and 2)

**AS 1664.1** Aluminium Structures Code

Structure Importance level 2 (normal structure), in accordance with the BCA:

**Super-imposed dead load** to platforms = 0.20kPa







# SCREEN PROFILE OPTIONS

## WITH CLASSICSCREEN WALLS

## ClassicScreen Wall





## ClassicScreen Wall with Peacemaker



# ClassicScreen Wall with Acoustic+











# WITH LOUVREWALL AIRFLOW SCREENS

### LouvreWall airflow





## LouvreWall airflow with Peacemaker



# LouvreWall airflow with Acoustic+





ALL DİMS. GIVEN IN MM

NOT TO SCALE

Sheet

2 OF 2

# **LouvreWall Profile Options**