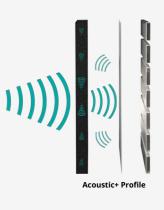

# ClassicScreen Wall with Acoustic+

# LouvreWall airflow with Acoustic+

ALL DİMS. GIVEN IN MM

NOT TO SCALE

Sheet

2 OF 2