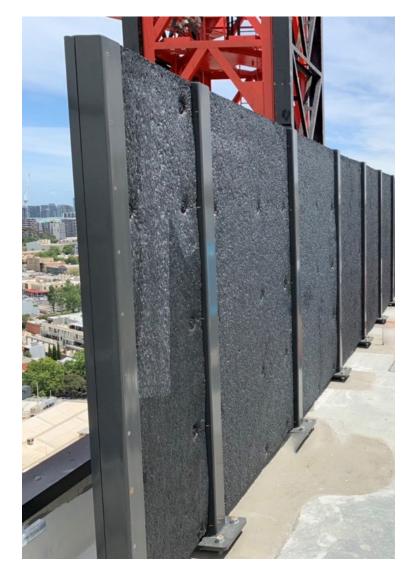

# ClassicScreen Wall with Acoustic+

# LouvreWall airflow with Acoustic+

ALL DİMS. GIVEN IN MM

NOT TO SCALE

Sheet

2 OF 2