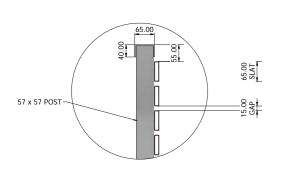

|
| Acoustic Screens         |
| Access Steps             |
| Equipment Mounting Rails |
| Architectural Screens    |

### Notes

Dimensions shall not be obtained by scaling the drawings. This certification covers the platform only, and does not cover any surrounding structures.

### **Design Certification:**

The following review has been carried out in accordance with the following SAI Codes of Practice:

AS 1657 Fixed Platforms, Walkways, Stairways and Ladders Code

AS 1170 Structural Design Actions Code (Parts 0, 1, and 2)

**AS 1664.1** Aluminium Structures Code

Structure Importance level 2 (normal structure), in accordance with the BCA:

**Super-imposed dead load** to platforms = 0.20kPa







# SCREEN PROFILE OPTIONS

## WITH CLASSICSCREEN WALLS

## ClassicScreen Wall





## ClassicScreen Wall with Peacemaker



# ClassicScreen Wall with Acoustic+











# WITH LOUVREWALL AIRFLOW SCREENS

### LouvreWall airflow





## LouvreWall airflow with Peacemaker



# LouvreWall airflow with Acoustic+





ALL DİMS. GIVEN IN MM

NOT TO SCALE

Sheet

2 OF 2

# **LouvreWall Profile Options**