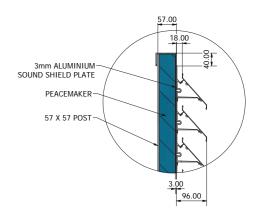

form only, and does not cover any surrounding structures.

### **Design Certification:**

The following review has been carried out in accordance with the following SAI Codes of Practice:

AS 1657 Fixed Platforms, Walkways, Stairways and Ladders Code

AS 1170 Structural Design Actions Code (Parts 0, 1, and 2)

**AS 1664.1** Aluminium Structures Code

Structure Importance level 2 (normal structure), in accordance with the BCA:

**Super-imposed dead load** to platforms = 0.20kPa







# SCREEN PROFILE OPTIONS

## WITH CLASSICSCREEN WALLS

## ClassicScreen Wall





## ClassicScreen Wall with Peacemaker



# ClassicScreen Wall with Acoustic+











# WITH LOUVREWALL AIRFLOW SCREENS

### LouvreWall airflow





## LouvreWall airflow with Peacemaker



# LouvreWall airflow with Acoustic+





ALL DİMS. GIVEN IN MM

NOT TO SCALE

Sheet

2 OF 2

# **LouvreWall Profile Options**