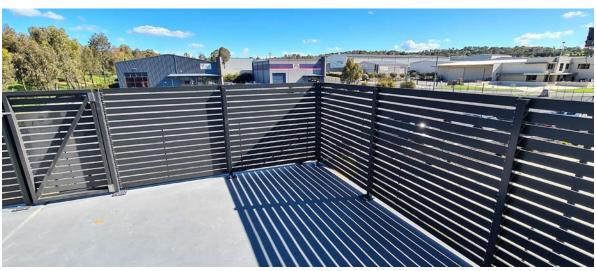

ERTIFICATIONS**

- Australian Standards: AS1170.1, AS1170.2, AS1657 & AS1664.1 & Relevant Clauses of the Building Code of Australia
- Wind Loads: Con-form products have been certified for wind regions A, B and C.

V500 = 45m/s - Region A - Tc 2.5

V500 = 57m/s - Region B - Tc 2.5

V500 = 66m/s - Region C - Tc 2.5



#### MAINTENANCE

- Visual inspection for any damage or loose fittings is recommended annually. Report any damage or loose fixings to asset manager or building owner for correction.
- No certified maintenance is required that effects lifespan or performance of product.

# AVAILABLE IN A RANGE OF COLORBOND® COLOURS TO CHOOSE FROM

Conceal plant machinery with a range of classic and contemporary colours to match the Colorbond Steel range





### CONTEMPORARY COLOUR RANGE































A (1:20)
POWERCOATED STANDARD SCREENWALL
22% OPEN AIRFLOW
COLOUR MONUMENT MATT



B ( 1:20 ) 850 ACCESS DOOR



C (1:10) SCREEN TO CONCRETE SLAB POSTS BY OTHERS

| Product Options          |
|--------------------------|
| Guard Rail               |
| Louvre Screens           |
| Acoustic Screens         |
| Access Steps             |
| Equipment Mounting Rails |
| Architectural Screens    |

### Notes

Dimensions shall not be obtained by scaling the drawings. This certification covers the platform only, and does not cover any surrounding structures.

### **Design Certification:**

The following review has been carried out in accordance with the following SAI Codes of Practice:

AS 1657 Fixed Platforms, Walkways, Stairways and Ladders Code

AS 1170 Structural Design