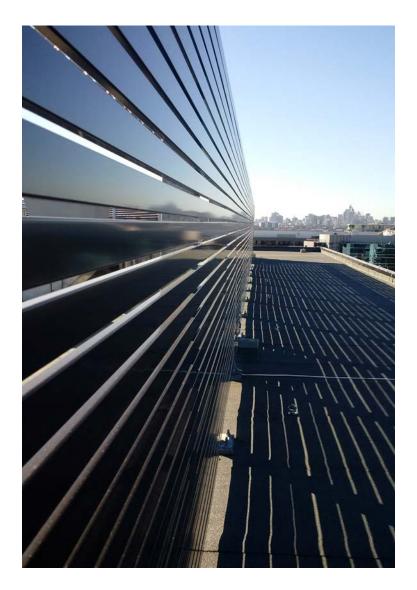

Perfect for a wide range of applications:

- Large condenser platform screening.
- General architectural screening.
- Compressor enclosures and screening.
- Other mechanical plant equipment enclosures.

### TECHNICAL DATA

- Weight's vary depending on selected screen solution.
- Heights include 1200mm, 1600mm, 2000mm 2400mm (custom heights also available).
- Our screening solutions can be sized to suit any plant equipment allowing sufficient area around the units for access (available in any length to suit your needs).