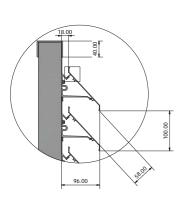

shall not be obtained by scaling the drawings. This certification covers the platform only, and does not cover any surrounding structures.

### **Design Certification:**

The following review has been carried out in accordance with the following SAI Codes of Practice:

AS 1657 Fixed Platforms, Walkways, Stairways and Ladders Code

AS 1170 Structural Design Actions Code (Parts 0, 1, and 2)

**AS 1664.1** Aluminium Structures Code

Structure Importance level 2 (normal structure), in accordance with the BCA:

**Super-imposed dead load** to platforms = 0.20kPa







# SCREEN PROFILE OPTIONS

## WITH CLASSICSCREEN WALLS

## ClassicScreen Wall





## ClassicScreen Wall with Peacemaker



# ClassicScreen Wall with Acoustic+











# WITH LOUVREWALL AIRFLOW SCREENS

### LouvreWall airflow





## LouvreWall airflow with Peacemaker



# LouvreWall airflow with Acoustic+





ALL DİMS. GIVEN IN MM

NOT TO SCALE

Sheet

2 OF 2

# **LouvreWall Profile Options**