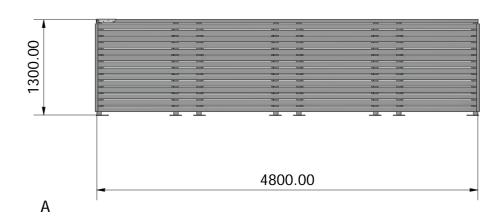

### CONTEMPORARY COLOUR RANGE

A (1:20)
POWERCOATED STANDARD SCREENWALL
22% OPEN AIRFLOW
COLOUR MONUMENT MATT

B ( 1:20 ) 850 ACCESS DOOR

C (1:10) SCREEN TO CONCRETE SLAB POSTS BY OTHERS

| Product Options          |
|--------------------------|
| Guard Rail               |
| Louvre Screens           |
| Acoustic Screens         |
| Access Steps             |
| Equipment Mounting Rails |
| Architectural Screens    |