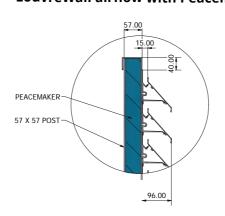

ngs. This certification covers the platform only, and does not cover any surrounding structures.

### **Design Certification:**

The following review has been carried out in accordance with the following SAI Codes of Practice:

AS 1657 Fixed Platforms, Walkways, Stairways and Ladders Code

AS 1170 Structural Design Actions Code (Parts 0, 1, and 2)

**AS 1664.1** Aluminium Structures Code

Structure Importance level 2 (normal structure), in accordance with the BCA:

**Super-imposed dead load** to platforms = 0.20kPa







# SCREEN PROFILE OPTIONS

## WITH CLASSICSCREEN WALLS

## ClassicScreen Wall





## ClassicScreen Wall with Peacemaker



# ClassicScreen Wall with Acoustic+











# WITH LOUVREWALL AIRFLOW SCREENS

### LouvreWall airflow





## LouvreWall airflow with Peacemaker



# LouvreWall airflow with Acoustic+





ALL DİMS. GIVEN IN MM

NOT TO SCALE

Sheet

2 OF 2

# **LouvreWall Profile Options**