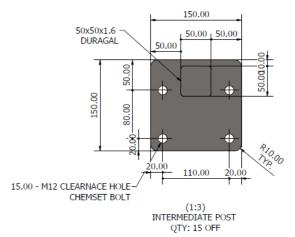

### CONTEMPORARY COLOUR RANGE

A (1:20)
POWERCOATED STANDARD SCREENWALL
22% OPEN AIRFLOW
COLOUR MONUMENT MATT

B ( 1:20 ) 850 ACCESS DOOR

C (1:10) SCREEN TO CONCRETE SLAB POSTS BY OTHERS

| Product Options          |
|--------------------------|
| Guard Rail               |
| Louvre Screens           |
| Acoustic Screens         |
| Access Steps             |
| Equipment Mounting Rails |
| Architectural Screens    |