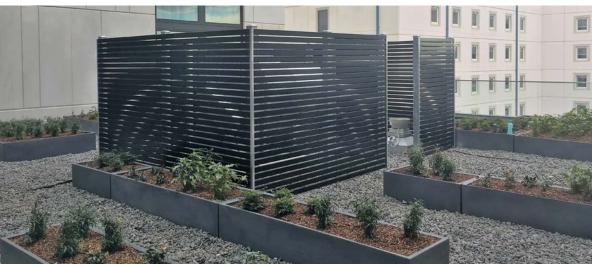

### **APPLICATIONS AND ADVANTAGES**

- System can be easily retrofitted to concrete roof, no other flooring required.
- Proprietary system is quick and easy to install.
- Easy assembly and lightweight design reduces the need for additional structural requirements.
- Powder coated to match any colour scheme.
- Components provide highly durable, long-term stability and performance.

Perfect for a wide range of applications:

- Large condenser platform screening.
- General architectural screening.
- Compressor enclosures and screening.
- Other mechanical plant equipment enclosures.